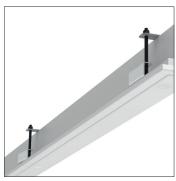

## **CLIN 600 OP**

Mounting: Recessed mounting into modular or plasterboard ceiling

Body material: Steel and aluminium

**Colour:** Standard white RAL 9003, other RAL colours on request

**Lumen output:** Standard up to 5000 lm, any other on request

Beam angle: All types available in our LDT file database

Diffuser: Clear glass with opal acrylic
Warranty: 5 Years standard warranty

CLIN 600 OP modular ceiling luminaire
CLIN 600 OP GK plasterboard ceiling luminaire