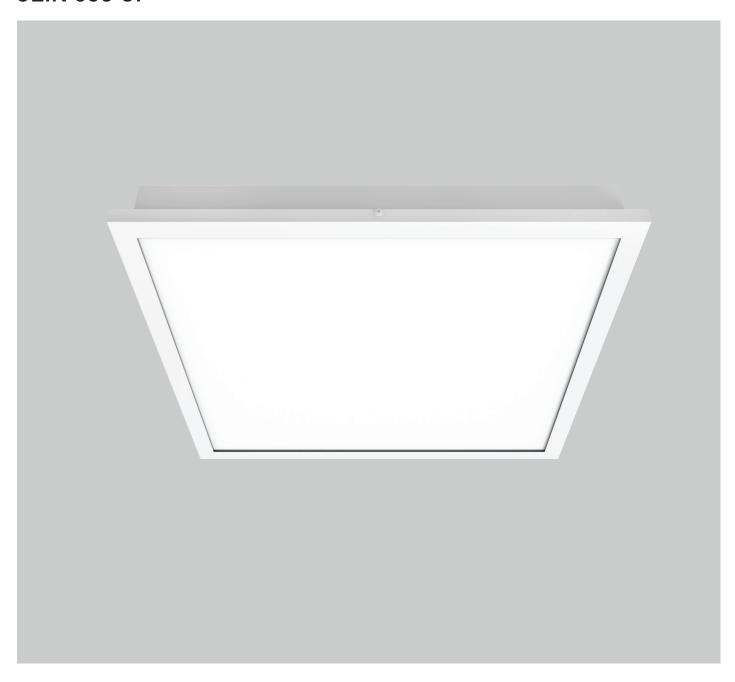

## **CLIN 600 OP**

Square recessed cleanroom luminaire for modular or plasterboard ceiling type. Diffusor-opal acrylic and clear tempered glass. Top quality SMD LED modules with colour consistency MacAdams 3, extensive portfolio of lumen ranges, CCTs and spectra. Variety of drivers: standard EVG on/off, DALI, TW DT8 on request. Mounting into modular or plasterboard ( GK ) type of ceiling. Body is made of aluminium and steel. Standard colour RAL 9003M antibacterial paint, other colours on reguest. Variety of lumen outputs and drivers allows to use this luminaire in different types of lighting projects.

## **CLIN 600 OP**

Mounting: Recessed mounting into modular or plasterboard ceiling

Body material: Steel and aluminium

**Colour:** Standard white RAL 9003, other RAL colours on request

**Lumen output:** Standard up to 5000 lm, any other on request

Beam angle: All types available in our LDT file database

Diffuser: Clear glass with opal acrylic
Warranty: 5 Years standard warranty

CLIN 600 OP modular ceiling luminaire
CLIN 600 OP GK plasterboard ceiling luminaire